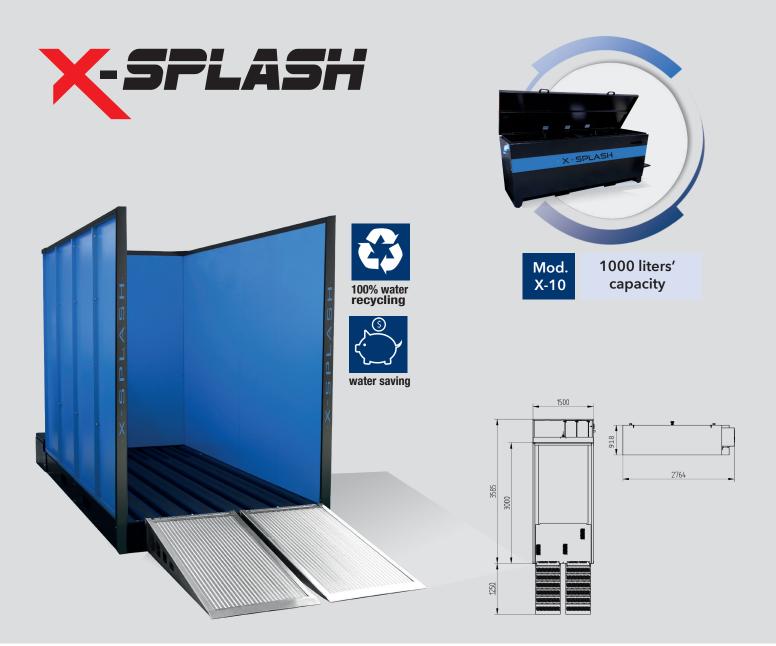

## WASH BAY

The X-1 is the smallest version of the X-Splash available, designed for small plant and equipment.

## How it works:

The wash bay is made with a diamond tread ramp and a 2200mm high wall. The wash bay floor pan directs the dirty water and sludge from the equipment being cleaned to a solids collection tank at the rear of the wash bay. Inside the rear tank, a float switch activates a diaphragm pump which delivers the dirty water into the filtration tanks to start the filtration process. After the water has been through this process, a booster pump delivers the water again to your pressure washer. Through the filtrating system, you can use the same water repeatedly. The filters inside the separator tank can be easily replaced, guaranteeing an adequate filtering barrier.

## SUITABLE FOR THESE SECTORS

rental companies

mechanical workshops

contractors

industrial applications

| Technical Specifications - X-Splash - X-1 |                           |
|-------------------------------------------|---------------------------|
| Useful dimension mm.                      | 1500x3000                 |
| Total dimension mm.                       | 1500 x 4850               |
| Filtration tank dimension mm.             | (X-10) 2810 x 740 x 990h  |
| Maximum load capacity kg                  | 5.000                     |
| Walls standard height mm.                 | 2200                      |
| Total dry weight of the bay kg            | 860                       |
| Diaphragm pump                            | 0,054 kW - 17lt/min       |
| Booster pump                              | 0,37 kW - 5 to 40 lt/min. |
| Filtering system                          | X-10                      |
| Option filtering system                   | X-15, X-30, X-60          |
| Option maximum load capacity kg           | 10.000/ 20.000            |