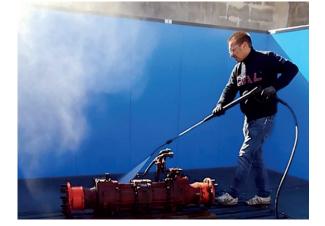

## How it works:

The wash bay is made with a diamond tread ramp and a 2200mm high wall. The wash bay floor pan directs the dirty water and sludge from the equipment being cleaned to a solids collection tank at the rear of the wash bay. Inside the rear tank, a float switch activates a diaphragm pump which delivers the dirty water into the filtration tanks to start the filtration process. After the water has been through this process, a booster pump delivers the water again to your pressure washer. Through the filtrating system, you can use the same water repeatedly. The filters inside the separator tank can be easily replaced, guaranteeing an adequate filtering barrier.