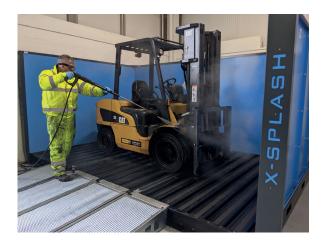

## WASH BAY

A self-contained, environmentally friendly, cleaning system for construction plant and equipment.

## How it works:

The wash bay is made with a diamond tread ramp and a 2200mm high wall. The wash bay floor pan directs the dirty water and sludge from the equipment being cleaned to a solids collection tank at the rear of the wash bay. Inside the rear tank, a float switch activates a diaphragm pump which delivers the dirty water into the filtration tanks to start the filtration process. After the water has been through this process, a booster pump delivers the water again to your pressure washer. Through the filtrating system, you can use the same water repeatedly. The filters inside the separator tank can be easily replaced, guaranteeing an adequate filtering barrier.