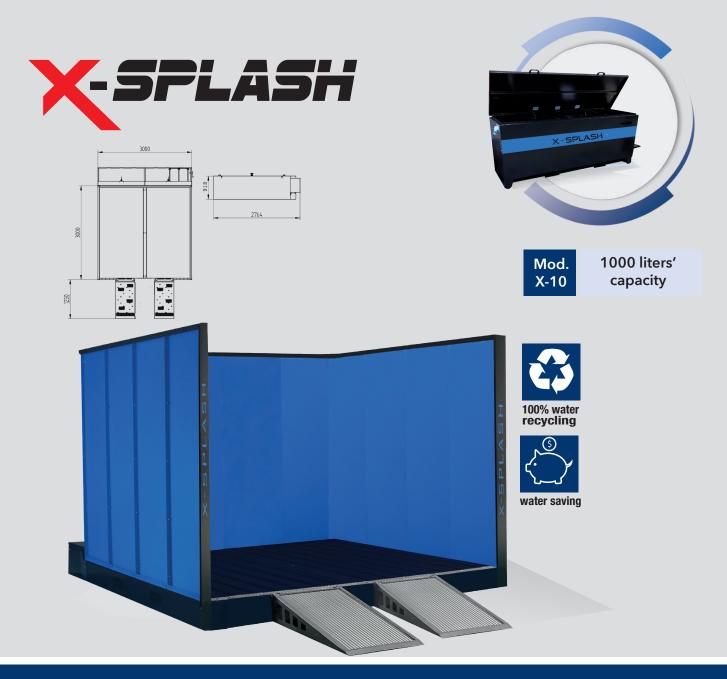

## How it works:

The wash bay is made with a diamond tread ramp and a 2200mm high wall. The wash bay floor pan directs the dirty water and sludge from the equipment being cleaned to a solids collection tank at the rear of the wash bay. Inside the rear tank, a float switch activates a diaphragm pump which delivers the dirty water into the filtration tanks to start the filtration process. After the water has been through this process, a booster pump delivers the water again to your pressure washer. Through the filtrating system, you can use the same water repeatedly. The filters inside the separator tank can be easily replaced, guaranteeing an adequate filtering barrier.

## SUITABLE FOR THESE SECTORS

rental companies

mechanical workshops

contractors

industrial applications

| Technical Specifications - X-Splash - X-2 |                           |
|-------------------------------------------|---------------------------|
| Useful dimension mm.                      | 3000x3000                 |
| Total dimension mm.                       | 3000 x 4850               |
| Filtration tank dimension mm.             | (X-10) 2810 x 740 x 990h  |
| Maximum load capacity kg                  | 5.000                     |
| Walls standard height mm.                 | 2200                      |
| Total dry weight of the bay kg            | 1290                      |
| Diaphragm pump                            | 0,054 kW – 17lt/min       |
| Booster pump                              | 0,37 kW - 5 to 40 lt/min. |
| Filtering system                          | X-10                      |
| Option filtering system                   | X-15, X-30, X-60          |
| Option maximum load capacity kg           | 10.000/20.000             |