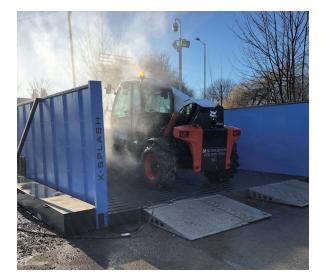

## WASH BAY

A self-contained, environmentally friendly, cleaning system for construction plant and equipment. It comes as standard with heavy duty automatic X-30 filtration systems.

## How it works:

The wash bay is made with a diamond tread ramp and a 2200mm high wall. The wash bay floor pan directs the dirty water and sludge from the equipment being cleaned to a solids collection tank at the rear of the wash bay. Inside the rear tank, a float switch activates a diaphragm pump which delivers the dirty water into the filtration tanks to start the filtration process. After the water has been through this process, a booster pump delivers the water again to your pressure washer. Through the filtrating system, you can use the same water repeatedly. The filters inside the separator tank can be easily replaced, guaranteeing an adequate filtering barrier.