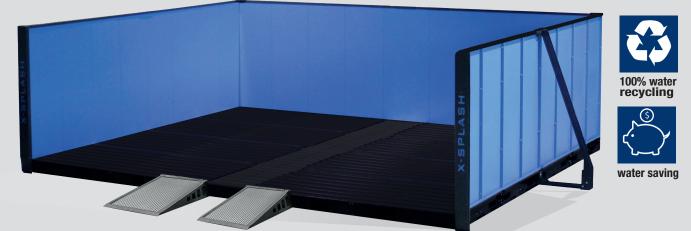

## How it works:

The wash bay is made with a diamond tread ramp and a 2200mm high wall. The wash bay floor pan directs the dirty water and sludge from the equipment being cleaned to a solids collection tank at the rear of the wash bay. Inside the rear tank, a float switch activates a diaphragm pump which delivers the dirty water into the filtration tanks to start the filtration process. After the water has been through this process, a booster pump delivers the water again to your pressure washer. Through the filtrating system, you can use the same water repeatedly. The filters inside the separator tank can be easily replaced, guaranteeing an adequate filtering barrier.

## Advantages

- The system allows you to recycle water and therefore the contaminated water does not get into the drainage system;
- Less water used means more money is saved, and more savings made with handling and washing time;
- Easily transportable, easy to assemble and disassemble;
- Innovative design and the modular construction system make our wash bays suitable for several indoor and outdoor uses;
- Environmentally friendly.