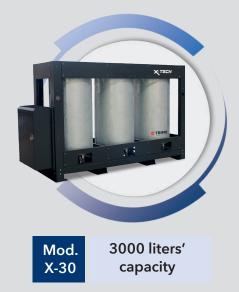

## SUITABLE FOR THESE SECTORS

rental companies

mechanical workshops

contractors

Ĩ

industrial applications

| Technical Specifications - X-Splash - X-6 |                            |
|-------------------------------------------|----------------------------|
| Useful dimension mm.                      | 6000x4500                  |
| Total dimension mm.                       | 7180x5750                  |
| Filtration tank dimension mm.             | (X-30) 3650 x 1010 x 2160h |
| Maximum load capacity kg                  | 5.000                      |
| Walls standard height mm.                 | 2200                       |
| Total dry weight of the bay kg            | 3400                       |
| Delivery pump                             | 0,59 kW – 180lt/min        |
| Booster pump                              | 0,37 kW – 5 to 40 lt/min.  |
| Filtering system                          | X-30                       |
| Option filtering system                   | X-15, X-60                 |
| Option maximum load capacity kg           | 10.000/20.000              |