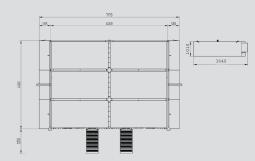

## SUITABLE FOR THESE SECTORS

rental companies

mechanical workshops

contractors

Ĩ

industrial applications

| Technical Specifications - X-Splash - X-6 |                            |
|-------------------------------------------|----------------------------|
| Useful dimension mm.                      | 6000x4500                  |
| Total dimension mm.                       | 7180x5750                  |
| Filtration tank dimension mm.             | (X-30) 3650 x 1010 x 2160h |
| Maximum load capacity kg                  | 5.000                      |
| Walls standard height mm.                 | 2200                       |
| Total dry weight of the bay kg            | 3400                       |
| Delivery pump                             | 0,59 kW – 180lt/min        |
| Booster pump                              | 0,37 kW – 5 to 40 lt/min.  |
| Filtering system                          | X-30                       |
| Option filtering system                   | X-15, X-60                 |
| Option maximum load capacity kg           | 10.000/20.000              |