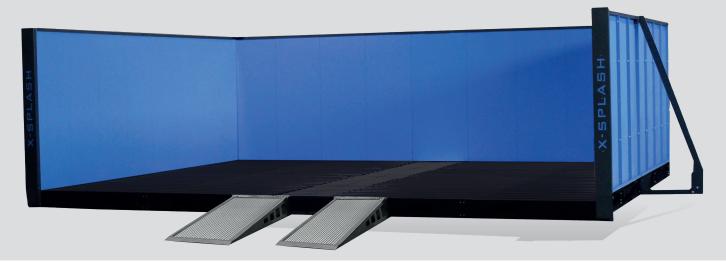

## WASH BAY

A self-contained, environmentally friendly, cleaning system for construction plant and equipment. It comes as standard with heavy duty automatic X-30 filtration systems.

## How it works:

The wash bay is made with a diamond tread ramp and a 2200mm high wall. The wash bay floor pan directs the dirty water and sludge from the equipment being cleaned to a solids collection tank at the rear of the wash bay. Inside the rear tank, a float switch activates a diaphragm pump which delivers the dirty water into the filtration tanks to start the filtration process. After the water has been through this process, a booster pump delivers the water again to your pressure washer. Through the filtrating system, you can use the same water repeatedly. The filters inside the separator tank can be easily replaced, guaranteeing an adequate filtering barrier.