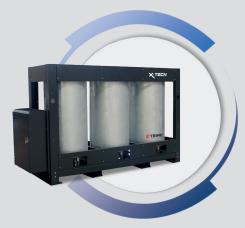

## WASH BAY

A self-contained, environmentally friendly, cleaning system for construction plant and equipment. It comes as standard with heavy duty automatic X-30 filtration systems.

## How it works:

The wash bay is made with a diamond tread ramp and a 2200mm high wall. The wash bay floor pan directs the dirty water and sludge from the equipment being cleaned to a solids collection tank at the rear of the wash bay. Inside the rear tank, a float switch activates a diaphragm pump which delivers the dirty water into the filtration tanks to start the filtration process. After the water has been through this process, a booster pump delivers the water again to your pressure washer. Through the filtrating system, you can use the same water repeatedly. The filters inside the separator tank can be easily replaced, guaranteeing an adequate filtering barrier.