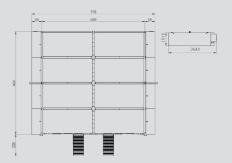

## SUITABLE FOR THESE SECTORS

rental companies

contractors

industrial applications

| Technical Specifications - X-Splash - X-8 |                            |
|-------------------------------------------|----------------------------|
| Useful dimension mm.                      | 6000x6000                  |
| Total dimension mm.                       | 7180x7250                  |
| Filtration tank dimension mm.             | (X-30) 3650 x 1010 x 2160h |
| Maximum load capacity kg                  | 5.000                      |
| Walls standard height mm.                 | 2200                       |
| Total dry weight of the bay kg            | 4370                       |
| Delivery pump                             | 0,59 kW - 180lt/min        |
| Booster pump                              | 0,37 kW - 5 to 40 lt/min.  |
| Filtering system                          | X-30                       |
| Option filtering system                   | X-15, X-60                 |
| Option maximum load capacity kg           | 10.000/20.000              |