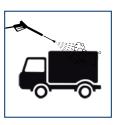

## WASH BAY

A self-contained, environmentally friendly, cleaning system for construction plant and equipment. It comes as standard with heavy duty automatic X-30 filtration systems.

## How it works:

The wash bay is made with a diamond tread ramp and a 2200mm high wall. The wash bay floor pan directs the dirty water and sludge from the equipment being cleaned to a solids collection tank at the rear of the wash bay. Inside the rear tank, a float switch activates a diaphragm pump which delivers the dirty water into the filtration tanks to start the filtration process. After the water has been through this process, a booster pump delivers the water again to your pressure washer. Through the filtrating system, you can use the same water repeatedly. The filters inside the separator tank can be easily replaced, guaranteeing an adequate filtering barrier.