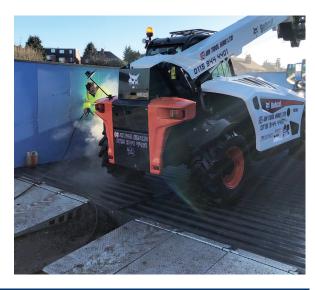

## WASH BAY

A self-contained, environmentally friendly, cleaning system for construction plant and equipment. It comes as standard with heavy duty automatic X-30 filtration systems.

## How it works:

The wash bay is made with a diamond tread ramp and a 2200mm high wall. The wash bay floor pan directs the dirty water and sludge from the equipment being cleaned to a solids collection tank at the rear of the wash bay. Inside the rear tank, a float switch activates a diaphragm pump which delivers the dirty water into the filtration tanks to start the filtration process. After the water has been through this process, a booster pump delivers the water again to your pressure washer. Through the filtrating system, you can use the same water repeatedly. The filters inside the separator tank can be easily replaced, guaranteeing an adequate filtering barrier.