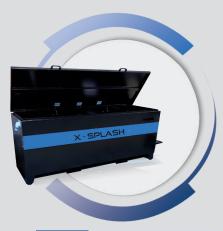

## **WASH BAY**

A self-contained, environmentally friendly, cleaning system for construction plant and equipment.

## How it works:

The wash bay is made with a diamond tread ramp and a 2200mm high wall. The wash bay floor pan directs the dirty water and sludge from the equipment being cleaned to a solids collection tank at the rear of the wash bay. Inside the rear tank, a float switch activates a diaphragm pump which delivers the dirty water into the filtration tanks to start the filtration process. After the water has been through this process, a booster pump delivers the water again to your pressure washer. Through the filtrating system, you can use the same water repeatedly. The filters inside the separator tank can be easily replaced, guaranteeing an adequate filtering barrier.