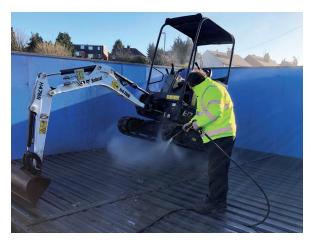

## **WASH BAY**

A self-contained, environmentally friendly, cleaning system for construction plant and equipment.

## How it works:

The wash bay is made with a diamond tread ramp and a 2200mm high wall. The wash bay floor pan directs the dirty water and sludge from the equipment being cleaned to a solids collection tank at the rear of the wash bay. Inside the rear tank, a float switch activates a diaphragm pump which delivers the dirty water into the filtration tanks to start the filtration process. After the water has been through this process, a booster pump delivers the water again to your pressure washer. Through the filtrating system, you can use the same water repeatedly. The filters inside the separator tank can be easily replaced, guaranteeing an adequate filtering barrier.