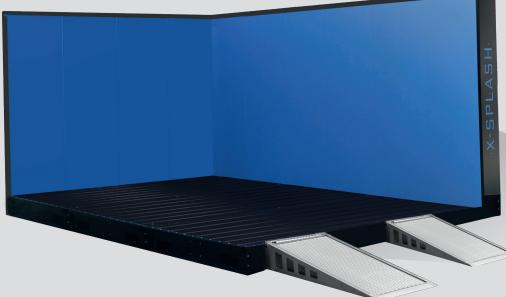

## How it works:

The wash bay is made with a diamond tread ramp and a 2200mm high wall. The wash bay floor pan directs the dirty water and sludge from the equipment being cleaned to a solids collection tank at the rear of the wash bay. Inside the rear tank, a float switch activates a diaphragm pump which delivers the dirty water into the filtration tanks to start the filtration process. After the water has been through this process, a booster pump delivers the water again to your pressure washer. Through the filtrating system, you can use the same water repeatedly. The filters inside the separator tank can be easily replaced, guaranteeing an adequate filtering barrier.

## **Advantages**

- The system allows you to recycle water and therefore the contaminated water does not get into the drainage system;
- Less water used means more money is saved, and more savings made with handling and washing time;
- Easily transportable, easy to assemble and disassemble;
- Innovative design and the modular construction system make our wash bays suitable for several indoor and outdoor uses;
- Environmentally friendly.