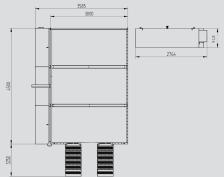

## How it works:

The wash bay is made with a diamond tread ramp and a 2200mm high wall. The wash bay floor pan directs the dirty water and sludge from the equipment being cleaned to a solids collection tank at the rear of the wash bay. Inside the rear tank, a float switch activates a diaphragm pump which delivers the dirty water into the filtration tanks to start the filtration process. After the water has been through this process, a booster pump delivers the water again to your pressure washer. Through the filtrating system, you can use the same water repeatedly. The filters inside the separator tank can be easily replaced, guaranteeing an adequate filtering barrier.

## SUITABLE FOR THESE SECTORS

rental companies

contractors

industrial applications

| Technical Specifications - X-Splash - X-3 |                           |
|-------------------------------------------|---------------------------|
| Useful dimension mm.                      | 3000x4500                 |
| Total dimension mm.                       | 3590 x 5750               |
| Filtration tank dimension mm.             | (X-10) 2810x 740 x 990h   |
| Maximum load capacity kg                  | 5.000                     |
| Walls standard height mm.                 | 2200                      |
| Total dry weight of the bay kg            | 1720                      |
| Diaphragm pump                            | 0,054 kW - 17lt/min       |
| Booster pump                              | 0,37 kW - 5 to 40 lt/min. |
| Filtering system                          | X-10                      |
| Option filtering system                   | X-15, X-30, X-60          |
| Option maximum load capacity kg           | 10.000/20.000             |